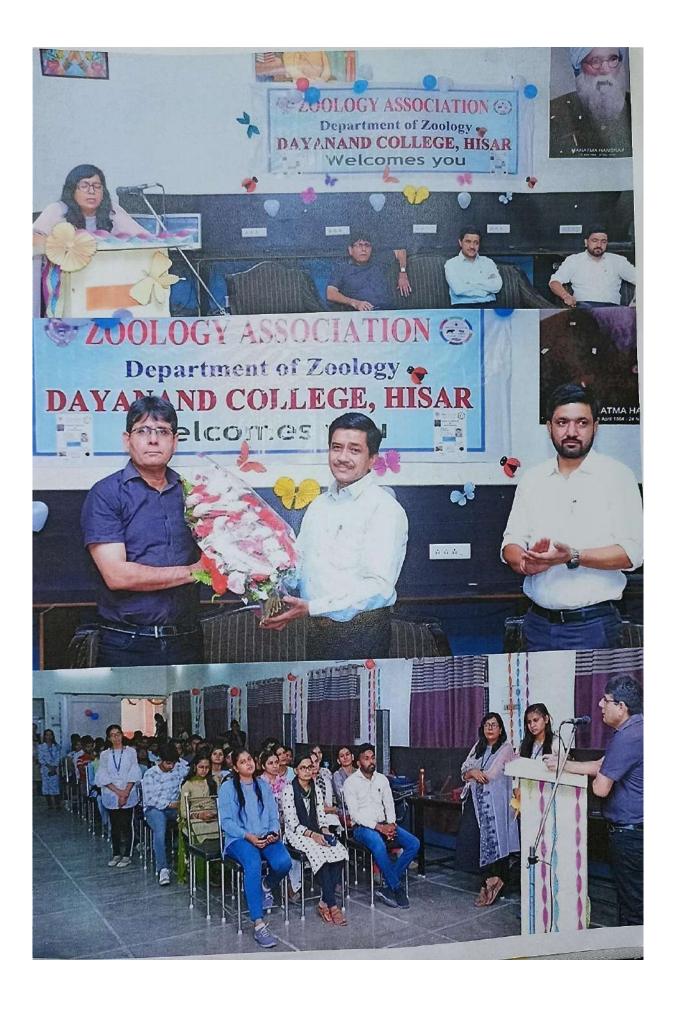

#### **Invited Talk on Vermicomposting**

Zoology Association hosted enlightening talk on The an Vermicomposting on May 20, 2022, at 10:30 a.m. in the Library Reading Hall (Brochure attached). The Esteemed speaker was Dr. Vivek Saini, Associate Professor in the Department of Zoology at Govt. Post Graduate College, Hisar. Overseeing the event was Dr. Meenakshi Jindal, Incharge of the Zoology Association. Dr. Vikramjit Singh, Principal of Dayanand College, delivered a speech highlighting the significance of earthworms. Dr. Vivek adeptly elucidated the cultural importance of earthworms in simple language, ensuring that students grasped the complexities of vermicomposting. Ms. Anjali, President of the Association, extended gratitude to the students and faculty members in attendance. Approximately 55 students and 15 faculty members benefited from the session. (Attendance charts of Students present attached)

## डी. एन. कालेज में 'केचुएं की खाद' विषय पर कार्यक्रम आयोजित

पाठकपक्ष न्यूज

हिसार, 20 मई : केचुएं द्वारा बनाई गई खाद हमारे पेड़-पौधों के लिए बहुत महत्वपूर्ण होती है। हम किन-किन विधियों द्वारा इस खाद को बना सकते हैं तथा केचुएं की कौन सी प्रजाति इसमें ज्यादा सहयोग करती है, इस बारे में अपने विचार दयानन्द महाविद्यालय. हिसार के प्राणी विभाग द्वारा आयोजित 'केच्एं की खाद' विषय आयोजित कार्यक्रम में मुख्यअतिथि के रूप में राजकीय महाविद्यालय, हिसार के एसोसिएट प्रोफेसर डॉ. विवेक सैनी ने अपने विचार प्रकट करते हुए बताया। डॉ. विवेक सैनी ने अपने सम्बोधन में विद्यार्थियों को बहुत ही आसान शब्दों में आम आदमी की भाषा में समझाते हुए बताया कि किन विधियों को अपनाकर केच्एं द्वारा

निर्मित खाद बनाई जा सकती है। महाविद्यालय प्राचायं के विक्रमजीत सिंह ने भी केच्एं द्वारा बनाई गई जैविक खाद उपयोगिता बारे अपने विचार विद्यार्थियों के समक्ष रखे। कार्यक्रम का मंच संचालन प्राणीशास्त्र एसोसिएशन की प्राध्यापक इंचार्ज डॉ. मीनाक्षी जिंदल ने किया। एसोसिएशन की अध्यक्षा छात्रा अंजलि ने सभी उपस्थित व्यक्तियों तथा प्राध्यापकों का धन्यवाद ज्ञापित किया। इस अवसर पर प्राणीशास्त्र विभाग के विभागाध्यक्ष डॉ. आदित्य ने मुख्यअतिथि का परिचय करवाते हुए अपने विचार प्रकट किए। इस कार्यक्रम में प्राणीशास्त्र विभाग के सहायक प्राध्यापक सचिन, डॉ. उर्मिला, डॉ. पूनम, अंजू, गरिमा, राहुल तथा डॉ. अंजू सहित बहुत संख्या में विद्यार्थी भी उपस्थित रहे।