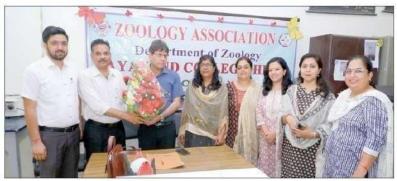

#### **Invited Talk on Vermicomposting**

Zoology Association hosted enlightening talk on The an Vermicomposting on May 20, 2022, at 10:30 a.m. in the Library Reading Hall (Brochure attached). The Esteemed speaker was Dr. Vivek Saini, Associate Professor in the Department of Zoology at Govt. Post Graduate College, Hisar. Overseeing the event was Dr. Meenakshi Jindal, Incharge of the Zoology Association. Dr. Vikramjit Singh, Principal of Dayanand College, delivered a speech highlighting the significance of earthworms. Dr. Vivek adeptly elucidated the cultural importance of earthworms in simple language, ensuring that students grasped the complexities of vermicomposting. Ms. Anjali, President of the Association, extended gratitude to the students and faculty members in attendance. Approximately 55 students and 15 faculty members benefited from the session. (Attendance charts of Students present attached)

The Chief Guest of the exhibition was Dr. Vikramjit Singh, Principal of the college. Dr. Vivek Srivastava, Professor Incharge of the Department briefed the students and faculty members regarding the importance of insects in our daily life. Dr. Meenakshi Jindal, Incharge Zoology Association welcomed the students and faculty members. The judges at the exhibition were Dr. Valeria Sethi and Dr. Suruchi Sharma.