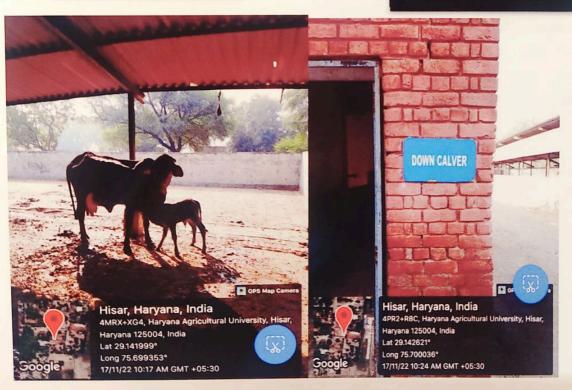

## Sahiwal calves below 1 month

## Observations noted during the visit

- Students demonstrated a clear ability to identify and differentiate between various breeds of dairy cattle.
- The down calver unit provided a highly impressive experience.
- The separate shed designated for calves under one month old was impeccably maintained.
- A separate shed dedicated to bulls of all breeds for germ plasm collection was maintained to a high standard.
- The exercising unit for breeding bulls was meticulously maintained.
- The techniques of artificial insemination were thoroughly understood.