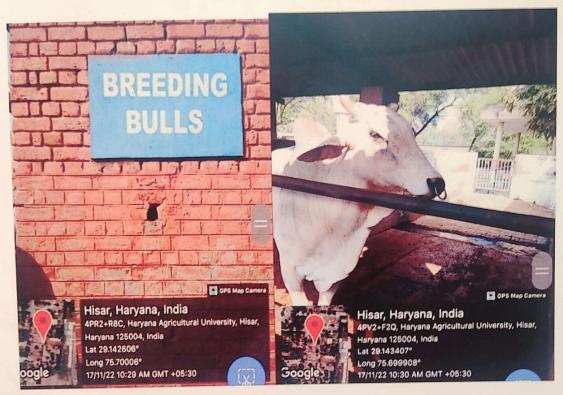

Dr. C.S. Patil and Dr. Anil Assistant Professors, Department of Animal Breeding guided the students regarding various breeding tools used in Artificial Insemination of cattle in detail. They also guided the students regarding different breeds of cattle i.e. Sahiwal Hariana, Hardhenu etc., regarding gestation period, lactation period, day to day care, milk production etc. This was a good practical experience for the students and they benefited a lot from this visit (Photographs attached).

## Observations noted during the visit

- Students demonstrated a clear ability to identify and differentiate between various breeds of dairy cattle.
- The down calver unit provided a highly impressive experience.
- The separate shed designated for calves under one month old was impeccably maintained.
- A separate shed dedicated to bulls of all breeds for germ plasm collection was maintained to a high standard.
- The exercising unit for breeding bulls was meticulously maintained.
- The techniques of artificial insemination were thoroughly understood.