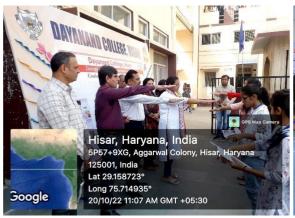

#### Organization of Crackerless, Safe and Pollution free Deepawali Campaign

Zoology Association, Department of Zoology(List of all the candidates of Association attached) organized a Campaign "Crackerless, Safe and Pollution free Deepawali" on 20.10.2022 to make aware the students, faculty and non-teaching staff about the harmful effects of pollution caused due to crackers under the supervision of Dr. Vivek Srivastava, Professor Incharge, Department of Zoology (Proof of Permission attached).

On this occasion, there was a signature campaign on a banner where everybody put their signature pledging to celebrate a non-cracker Deepawali and also to make general public aware of about the sound and air pollution effects on the environment due to burning of the crackers.

The Chief Guest of the Campaign Dr Vikramjit Singh, Principal of the College appealed everyone present on the occasion to celebrate a safe and Happy Deepawali devoid of crackers.