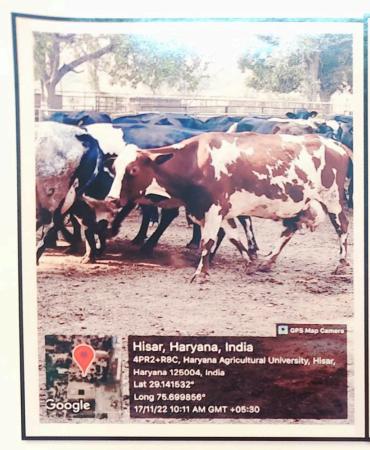

Dr. C.S. Patil and Dr. Anil Assistant Professors, Department of Animal Breeding guided the students regarding various breeding tools used in Artificial Insemination of cattle in detail. They also guided the students regarding different breeds of cattle i.e. Sahiwal Hariana, Hardhenu etc., regarding gestation period, lactation period, day to day care, milk production etc. This was a good practical experience for the students and they benefited a lot from this visit (Photographs attached).

#### Hardhenu Breed

## Sahiwal calves below 1 month