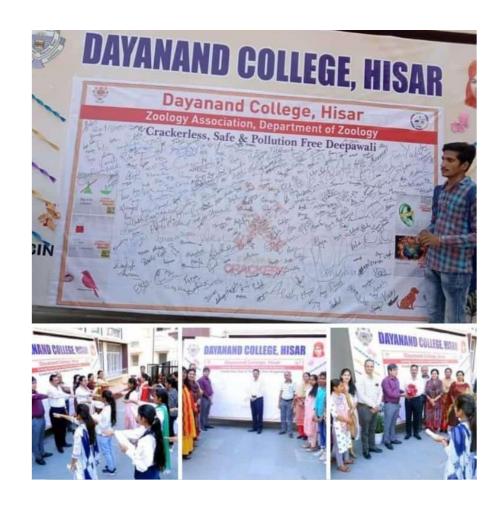

On this occasion, there was a signature campaign on a banner where everybody put their signature pledging to celebrate a non-cracker Deepawali and also to make general public aware of about the sound and air pollution effects on the environment due to burning of the crackers.

The Chief Guest of the Campaign Dr Vikramjit Singh, Principal of the College appealed everyone present on the occasion to celebrate a safe and Happy Deepawali devoid of crackers.

#### पाठकपक्ष न्यूज

हिसार, 20 अक्टूबर : दयानन्द महाविद्यालय, हिसार के जन्तु विज्ञान विभाग द्वारा दीपावली से पहले शपथ ग्रहण व हस्ताक्षर अभियान का आयोजन किया गया। इस अभियान का शीर्षक पटाखा मुक्त, सुरक्षित व प्रदूषण रहित दीपावली रहा। इस मौके पर जन्तु विज्ञान विभाग के प्रभारी डॉ. विवेक श्रीवास्तव ने पृष्पगुच्छ देकर महाविद्यालय के प्राचार्य डॉ. विक्रमजीत सिंह का स्वागत किया। इस अवसर पर प्राचार्य महोदय ने बैनर पर हस्ताक्षर

कर विद्यार्थियों को दीपावली पर पटाखे न जलाकर प्रदुषण रहित दीपावली मनाने का सन्देश दिया तथा शपथ ग्रहण करवाई। इस मौके पर महाविद्यालय के प्राध्यापकगण डॉ. रेनू राठी, श्रीमती सुरजीत कौर, डॉ. शर्मिला गुनपाल, प्रो. नरेन्द्र कुमार, डॉ. आदित्य कुमार, डॉ. छवि मंगला, डॉ. उर्मिला, डॉ. पूनम, डॉ. सुमति, गरिमा, डॉ. मीनाक्षी, सुरेन्द्र सिंह, ललित कुमार ने बैनर के ऊपर हस्ताक्षर कर दीपावली पर पटाखें न जलाने की शपथ ली। जुलोजी एसोसिएशन के टीचर ईचार्ज सहायक प्राध्यापक सचिन ने कार्यक्रम में उपस्थित प्राचार्य महोदय व अन्य का धन्यवाद किया।