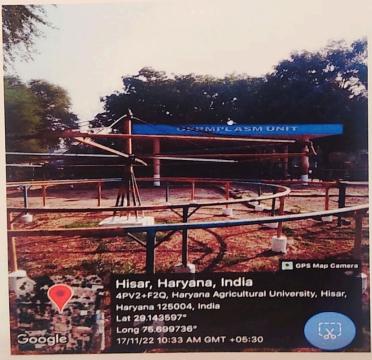

#### Germplasm unit

## Observations noted during the visit

- Students demonstrated a clear ability to identify and differentiate between various breeds of dairy cattle.
- The down calver unit provided a highly impressive experience.
- The separate shed designated for calves under one month old was impeccably maintained.
- A separate shed dedicated to bulls of all breeds for germ plasm collection was maintained to a high standard.
- The exercising unit for breeding bulls was meticulously maintained.
- The techniques of artificial insemination were thoroughly understood.