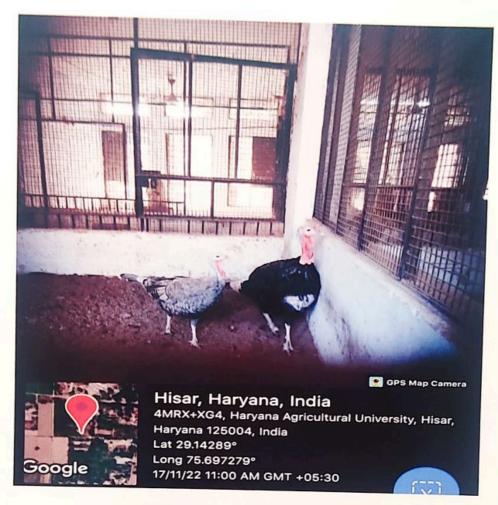

Dr. Poonam, Incharge Poultry Farm explained the students regarding various breeds of poultry birds *i.e.* Aseel, White Leghorn, Kadaknath, Dhanraja etc. Students also visited the Hatchery Complex there. They saw various machinery being used during incubation and hatching of eggs. They also saw Turkey birds which were kept under backyard farming. This was really a very nice experience for students to visit the poultry farm. The memories of the visit will remain long lasting in the minds of the students (Photographs attached)

## Turkey Birds under Backyard Farming

Eggs from different breeds of Poultry

### Observations noted during the visit

- Students demonstrated a clear understanding of the various instruments utilized in egg processing, all of which were housed within the hatchery complex.
- Efficient utilization of surplus space for backyard farming; the institution offers provisions for raising turkeys and ducks as part of backyard farming initiatives.
- Profound understanding of the different egg types
   produced by various breeds.
- Students displayed a keen ability to distinguish between different poultry bird breeds.