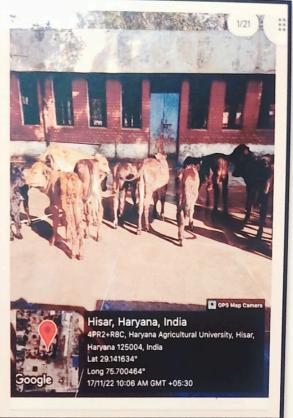

### **Visit to the Cattle Farm**

Department of Animal Breeding

College of Veterinary Sciences

Lala Lajpat Rai University of Veterinary & Animal Sciences

Hisar

Dr. C.S. Patil and Dr. Anil Assistant Professors, Department of Animal Breeding guided the students regarding various breeding tools used in Artificial Insemination of cattle in detail. They also guided the students regarding different breeds of cattle i.e. Sahiwal Hariana, Hardhenu etc., regarding gestation period, lactation period, day to day care, milk production etc. This was a good practical experience for the students and they benefited a lot from this visit (Photographs attached).

#### Hardhenu Breed