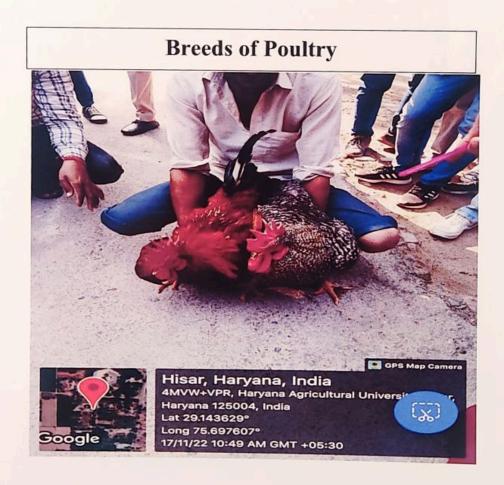

Dr. Poonam, Incharge Poultry Farm explained the students regarding various breeds of poultry birds *i.e.* Aseel, White Leghorn, Kadaknath, Dhanraja etc. Students also visited the Hatchery Complex there. They saw various machinery being used during incubation and hatching of eggs. They also saw Turkey birds which were kept under backyard farming. This was really a very nice experience for students to visit the poultry farm. The memories of the visit will remain long lasting in the minds of the students (Photographs attached)