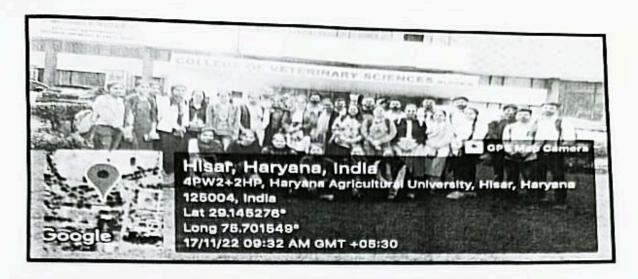

### Report of Field Visit

The Department of Zoology had organized a visit to Dairy Farm LUVAS, Hisar for B.Sc. 3rd year (Medical and Medical with Biotechnology) students on 16th and 17th November, 2022 in two groups in morning session (9:00 a.m. to 11:30 am).

This visit was conducted under the <u>Course code Zoo 503P</u> Laboratory Practicals of Applied Zoology I and II as students have to prepare a visit report on Animal Breeding centre. Dr. Meenakshi Gupta, Mr Sachin and Dr. Poonam Devi accompanied the students during this visit. In total 120 students out of 158 students visited the Dairy farm in 2 days (Attendance chart of two days attached).

Dr. C.S. Patil and Dr. Anil Assistant Professors, Department of Animal Breeding guided the students regarding various breeding tools used in Artificial Insemination of cattle in detail. They also guided the students regarding different breeds of cattle i.e. Sahiwal Hariana, Hardhenu etc., regarding gestation period, lactation period, day to day care, milk production etc. This was a good practical experience for the students and they benefited a lot from this visit (Photographs attached).