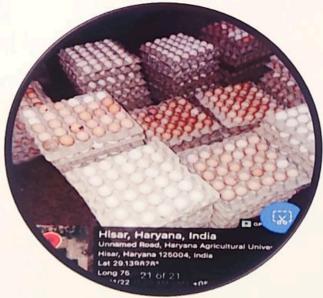

Dr. Poonam, Incharge Poultry Farm explained the students regarding various breeds of poultry birds *i.e.* Aseel, White Leghorn, Kadaknath, Dhanraja etc. Students also visited the Hatchery Complex there. They saw various machinery being used during incubation and hatching of eggs. They also saw Turkey birds which were kept under backyard farming. This was really a very nice experience for students to visit the poultry farm. The memories of the visit will remain long lasting in the minds of the students (Photographs attached)

## Turkey Birds under Backyard Farming

Eggs from different breeds of Poultry