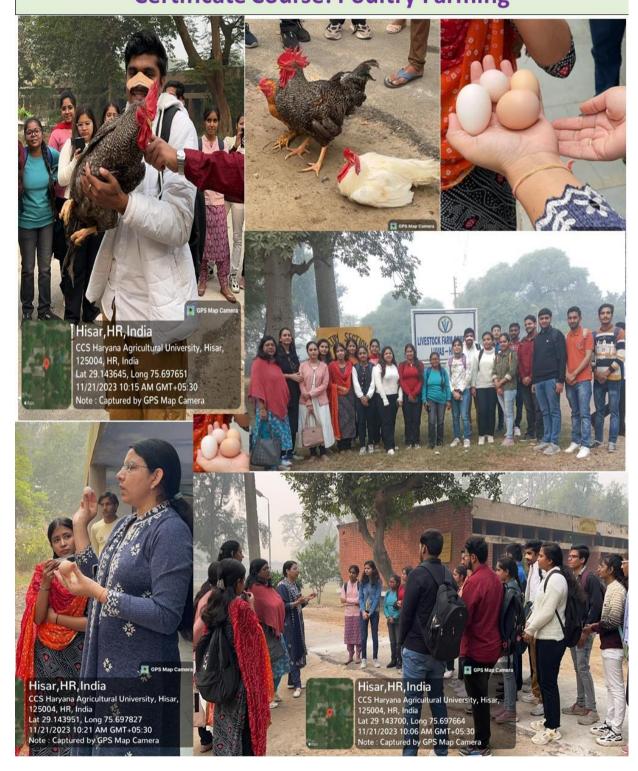

The Department of Zoology has started a new certificate course in poultry farming this year to aware the interesting persons about domesticated birds, their importance and techniques used to get benefits from these birds in terms of eggs meet *etc*. Dr Vivek Srivastava is the co-ordinator of this course. This course also develops entrepreneurial skills in youth. Keeping all these strong points in mind, the Department of Zoology had organised a visit to Poultry farm LUVAS Hisar on 21st November 2023.

Dr. Poonam, Incharge Poultry Farm explained the students regarding various breeds of poultry birds *i.e.* Aseel, White Leghorn, Kadaknath, Dhanraja *etc.* (Photographs attached). Students also visited the Hatchery Complex there. They saw various machineries used during incubation and hatching of eggs. They also saw Turkey birds which were kept under backyard farming.

This visit will provide a great opportunity to enrolled students to establish their own poultry farm or they can get employment as a worker in the poultry farm. Dr. Meenakshi Jindal, Dr. Poonam Devi and Ms. Garima accompanied the students during the visit. Mr. Lalit Sharma, lab. staff, Zoology Department also assisted the students.