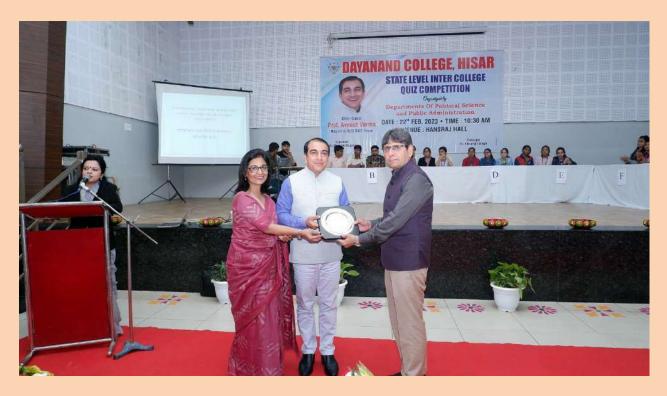

36

राज्य स्तरीय डिक्लेमेशन कॉन्टेस्ट में वंशिका विनर

सोशल मीडिया की जगह पुस्तकालयों में ज्यादा समय व्यतीत करें युवा: डॉ. विक्रमजीत

साशिल मा।डिया को जगह पु सिद्धी रिपोर्टर - दयानन्द कॉलेज में र डिकॉटेंग संसमयदी ने राज्य स्तरीय डिकॉटेंग संसमयदी ने राज्य स्तरीय डिकंटोमेशन कॉन्टेस्ट का आयोजन कि विषया इसमें प्रदेश के करोल 37 इंग्लंडार विद्यार्थियों ने प्रतियोगिता के व विषय क्या पैसों से खुशी खरीद सरकते हैं. तकनीकी के बिना जीवन, कु पुरत्कारतयों के बिना जीवन, स्वातरा, सोशरल मीडिया से आपसी ब्यातया, सोशरल मीडिया से आपसी ब्यातया, सोशरल मीडिया से आपसी ब्यातया, सोशरल मीडिया से आपसी ब्यातया त्यारम हो रही हैं जैसे विषयों पर विजार रखी। वशिष्ठता ने प्रथम, प् विद्याखना पुरस्तकार प्राप्त किया। आवश्च कॉलेज, भिवानी ने ओवरऑल ट्राफी अपने नाम की। मुख्य ऑविथि डॉ. प् जयावर्य ने सभी विजेता विद्यार्थियों को प्रमाण-पत्र और नक्तर राषिय देकर पुरस्कृत किया। कार्यक्रम में विरोध

लाकर बर-बर का जावनचवा न मकर ल बाल दा

उपायेग्वा मुख्य अतिथि डॉ. जयवीर यादव, एसडीएम, ने विद्यार्थियों को सम्योधित करते हुए बताया कि युवा वर्ग को तकनीक का सहारा लेकर आगे अडूना चाहिए। सोशहन मॉडिया की बजाय आपसी बात प्रार्थींक विश्वदिय सोसायटी द्यार्ग प्रार्थींक विश्व येंग सोसायटी द्वारा प्रार्थींक विश्व येंग सोसायटी डिक्टोमेशन कान्टेस्ट आयोजित किया प्रार्था प्रार्थीक किस्मजीत सिंह ने करता के राष्ट्र के उब्बल्द भविष्य के लिए युवाओं को कौशहल विकास के साथ संशब्त बनना चाहिए। युवाओं को सोशहन मॉडिया की बजाय पुरस्कालवों में उपादा समय व्यतीत कन्वीनर डॉ. शम्मी नागघाल ने कॉलेज में डिब्वेटिंग सोसायटी की कन्वीनर डॉ. शम्मी नागघाल ने