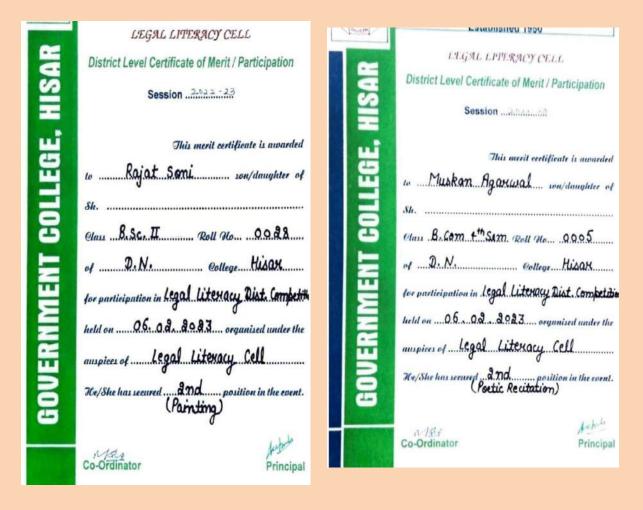

8. Legal Literacy Cell of Dayanand College, Hisar organized three-day competitions as directed byDirector of Higher Education, Haryana from 1<sup>st</sup> Feburary,2023 to 3<sup>rd</sup> February,2023 as follows: