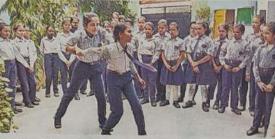

#### 1. Soft skills Programme

1. Debating Society of Dayanand College, Hisar organized Intra College Declamation on September 27, 2022

वाद-विवाद में विनीत प्रथम व शीतल रही द्वितीय

नभ-छोर न्यूज 🕪 27 सितंबर हिसार। प्रतिभा खोज की दिशा में पहल करते हुए दयानन्द महाविद्यालय के सभागार में वाद-विवाद समिति (डिबेटिंग सोसायटी) द्वारा भाषण प्रतियोगिता का आयोजन किया गया। डिबेटिंग सोसायटी की संयोजिका डॉ. शम्मी नागपाल की अध्यक्षता में आयोजित प्रतियोगिता का शुभारम्भ महाविद्यालय के प्राचार्य डॉ. विक्रमजीत सिंह द्वारा किया गया। प्रतिभागियों को सम्बोधित करते हुए उन्होंने कहा कि किसी भी प्रतिस्पर्धा में भाग लेना, विजेता होने से ज्यादा महत्वपूर्ण होता है। प्रतियोगिता में विभिन्न संकायों के 21 विद्यार्थियों ने पेपरबैक वर्सेस ई बुक्स, इंटरनेट की विद्यार्थियों के लिए सीमित उपलब्धता, नेतृत्व कला और तकनीक के ज्यादा प्रयोग से बढता एंकाकीपन विषयों पर विचार व्यक्त किए। प्रतियोगिता में विज्ञान संकाय द्वितीय वर्ष के विनीत प्रथम, कला संकाय द्वितीय वर्ष

की शीतल द्वितीय और विज्ञान संकाय द्वितीय वर्ष के अनिकेत तृतीय स्थान पर रहे। अंजलि शर्मा और देवांशी को सांत्वना पुरस्कार दिया गया। स्टाफ सैक्रेटरी अरूणा कद ने विजेता विद्यार्थियों को प्रमाण-पत्र और नकद राशि देकर सम्मानित किया। समीति की सह-संयोजिका डॉ. छवि मंगला ने प्रतिभागियों को कार्यक्रम को सफल बनाने के लिए धन्यवाद किया। मंच

संचालन डिबेटिंग सोसायटी के प्रेसीडेंट 6 कुलदीप शर्मा और कनिका द्वारा किया र गया। इस अवसर पर निर्णायक मण्डल η की भूमिका डॉ. गीता रानी, डॉ. वलेरिया सेठी और डॉ. छवि मंगला ने निभाई। कार्यक्रम में समिति के सदस्य डॉ. रेनू राठी, डॉ. मोनिका कक्कड़, डॉ. सुनीता Я लेगा, डॉ. नीरू बाला, डॉ. हेमंत शर्मा, डॉ. सुरेन्द्र बिश्नोई, डॉ. चेतन शर्मा, डॉ. 5 मंजु शर्मा आदि उपस्थिति रहे।