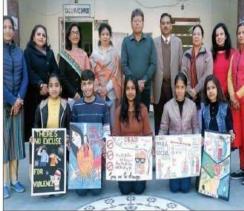

8. Legal Literacy Cell of Dayanand College, Hisar organized three-day competitions as directed byDirector of Higher Education, Haryana from 1<sup>st</sup> Feburary,2023 to 3<sup>rd</sup> February,2023 as follows: