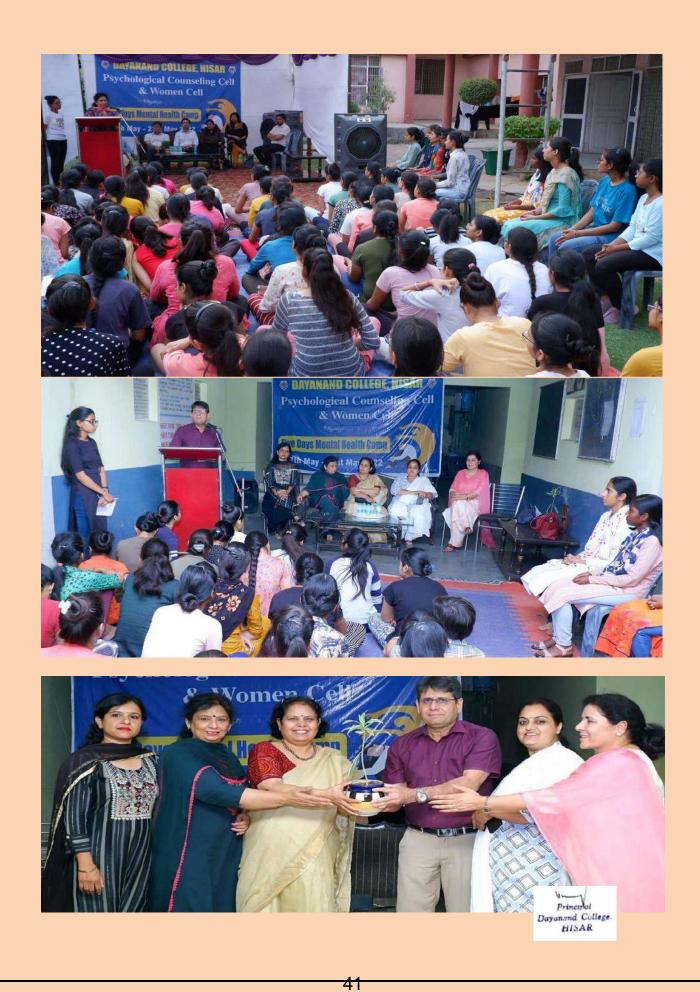

में गोबिन्द नर्सिंग सुनील कुमारी हाम स्रो इन्दराज. टीम, ने तथा की प्रवोन कुमार महिलाओं की स्वास्थ्य जांच की। अवसर पर महाविद्यालय के इस प्राचार्य डॉ. विक्रमजीत सिंह ने महिला दिवस की शुभकामनाएं देते

हए कहा कि महिलाएं परिवार की आधारशिला हैं और महिलाओं को शिक्षित एवं स्वस्थ होना चाहिए। शिक्षित एवं स्वस्थ महिला ही अपने दायित्व का निर्वहन मजबूती से कर सकती है। इस मौके पर एनएसएस प्रोग्राम ऑफिसर डॉ. सुनीता लेगा व डॉ. शर्मिला गुणपाल तथा महिला प्रकोष्ठ के अधिकारी डॉ. सुरूचि डॉ. रेनू राठी, डॉ. गीता शर्मा, बिन्दल, अरूणा कद, सुरजीत कौर, संगीता वलैरिया सेठी, डॉ. डॉ. मलिक, डॉ. नीरू बाला, मंजू शर्मा, डॉ. छवि मंगला आदि की सक्रिय भागीदारी रही।

25. Women Cell in collaboration of Psychological Counselling Cell of Dayanand College, Hisar organized a Mental Health Camp in Girls Hostel from 18–22 May 2022.





### एक स्वस्थ शरीर में ही स्वस्थ मस्तिष्क का वास होता है: डॉ. मंजु खुराना



उन्होंने स्वास्थ्य तथा स्वच्छता की महता तथा देखभाल करने बारे अपने विचार सांझा किए। उन्होंने पांच दिवसीय शिविर के सफल आयोजन पर महाविद्यालय के मनोविज्ञान विभाग तथा वुमैन सैल के प्रभारी प्राध्यापकों का धन्यवाद दिया। शिविर के समापन पर मनोविज्ञान की अध्यक्षा अरूणा कद ने मुख्य वक्ता तथा मुख्यअतिथि डॉ. मंजू खुराना तथा प्राचार्य महोदय का धन्यवाद किया। इस अवसर पर मनोविज्ञान से प्राध्यापिका डॉ. रेणु राठी, शर्मीला गुणपाल तथा वृमैन सैल की प्रभारी प्राध्यापिका डॉ. सुरूचि शर्मा की उपस्थित थी।

लडकियों ने अपनी शारीरिक बिमारियों को बारे में डाक्टर साहिबा को बताया तथा उनसे सलाह तथा निदान को जानकारी हासिल की। डॉ. खराना ने बताया कि एक स्वस्थ शरीर में ही स्वस्थ मस्तिष्क का वास होता है इसलिए मनुष्य को शरीरिक रूप से स्वस्थ होना चाहिए