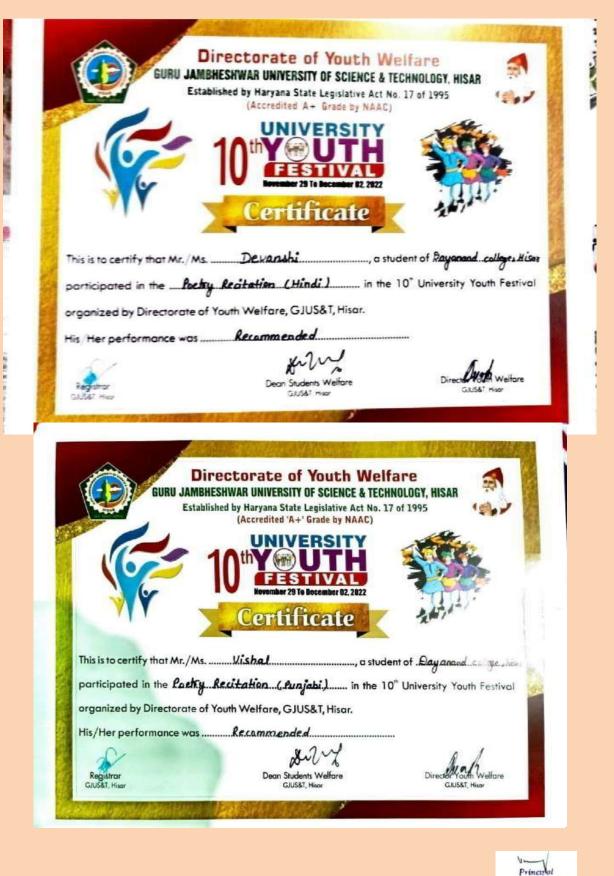

State Level Declamation Competition March 17, 2023

4. Students of Debating Society of Dayanand College, Hisar participated in 10<sup>th</sup> National Youth Festival November 29 to December 02, 2022

| Name of Competition         | Roll Nos     | Name of Students | Position |
|-----------------------------|--------------|------------------|----------|
| Poetry Recitation (Urdu)    |              | Payal            | First    |
| Poetry Recitation (Punjabi) |              | Vishal           | First    |
| Poetry Recitation (English) | 213042290005 | Muskan Aggarwal  | First    |
| Poetry Recitation (Hindi)   | 203042300009 | Devyanshi        | First    |