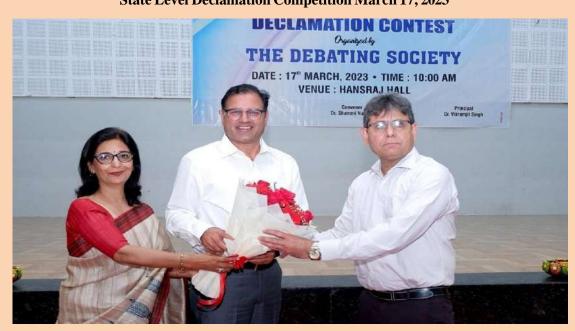

Intra College Declamation on October 29, 2022

- DAYANAND COLLEGE, HISAR NAAC Accredited Institution with Grade - A STATE LEVEL DECLAMATION CONTEST organized by **The Debating Society** Friday | March 17, 2023 **Contact Details Programme Schedule** ( 01662-270989, 233136 DATE :- March 17, 2023 MAR principal.dnchsr@gmail.com ( www.dnc.ac.in Venue :- Dayanand College, Hisar Time :- 10.00 am Rules & Regulations Topics **Cash Prizes** • Can money buy happiness? · There is no entry fee. • 1st Prize - Rs. 2,100/- Life was sounder when · No TA/DA will be provided to technology was spartan. the participating teams. Google is a threat to libraries. Every college can send a team Has Social media killed incomprising of One to three · 2nd Prize - 1,500/person conversation? students who will compete for the individual prizes. **Time of Registration is**  However the team trophy will 9.00 am onwards. be given to the winning team 3rd Prize - 1,200/of three students. Link for Registration Students must carry their Identity Cards and authority https://forms.gle/WdUtnqUQ9495 Consolation Prize -1,000/-WvSt9 letter from their respective colleges. The time allotted to each There will also be a **Trophy for the Winning** speaker will be 3 to 5 minutes. : For Any Query :team. The medium of the speech can be either English or Hindi. 98127-61770, 81990-60238, 94160-75974 debatingsocietydnc@gmail.com Dr. Chhavi Mangla Dr. Shammi Nagpal Principal ngh Dayanand College. Co-convener Convener pal HISAR
- 3. Debating Society of Dayanand College, Hisar organized State Level Declamation on March 17, 2023

**State Level Declamation Competition March 17, 2023** 