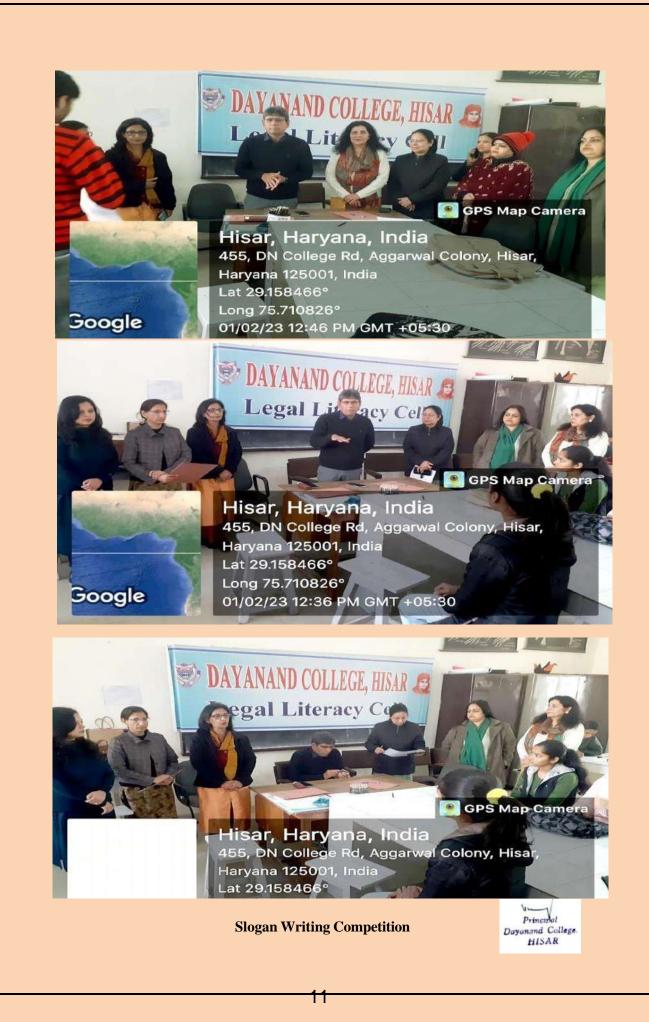

8. Legal Literacy Cell of Dayanand College, Hisar organized three-day competitions as directed byDirector of Higher Education, Haryana from 1<sup>st</sup> Feburary,2023 to 3<sup>rd</sup> February,2023 as follows: