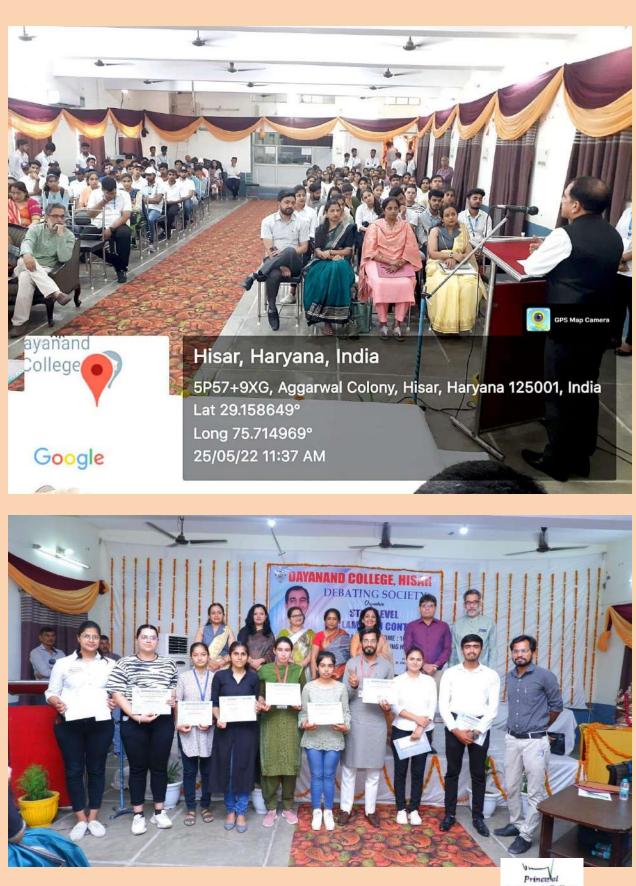

Intra College Declamation on October 29, 2022

- DAYANAND COLLEGE, HISAR NAAC Accredited Institution with Grade - A STATE LEVEL DECLAMATION CONTEST organized by **The Debating Society** Friday | March 17, 2023 **Contact Details Programme Schedule** ( 01662-270989, 233136 DATE :- March 17, 2023 MAR principal.dnchsr@gmail.com ( www.dnc.ac.in Venue :- Dayanand College, Hisar Time :- 10.00 am Rules & Regulations Topics **Cash Prizes** • Can money buy happiness? · There is no entry fee. • 1st Prize - Rs. 2,100/- Life was sounder when · No TA/DA will be provided to technology was spartan. the participating teams. Google is a threat to libraries. Every college can send a team Has Social media killed incomprising of One to three · 2nd Prize - 1,500/person conversation? students who will compete for the individual prizes. **Time of Registration is**  However the team trophy will 9.00 am onwards. be given to the winning team 3rd Prize - 1,200/of three students. Link for Registration Students must carry their Identity Cards and authority https://forms.gle/WdUtnqUQ9495 Consolation Prize -1,000/-WvSt9 letter from their respective colleges. The time allotted to each There will also be a **Trophy for the Winning** speaker will be 3 to 5 minutes. : For Any Query :team. The medium of the speech can be either English or Hindi. 98127-61770, 81990-60238, 94160-75974 debatingsocietydnc@gmail.com Dr. Chhavi Mangla Dr. Shammi Nagpal Principal ngh Dayanand College. Co-convener Convener pal HISAR
- 3. Debating Society of Dayanand College, Hisar organized State Level Declamation on March 17, 2023

**State Level Declamation Competition March 17, 2023** 