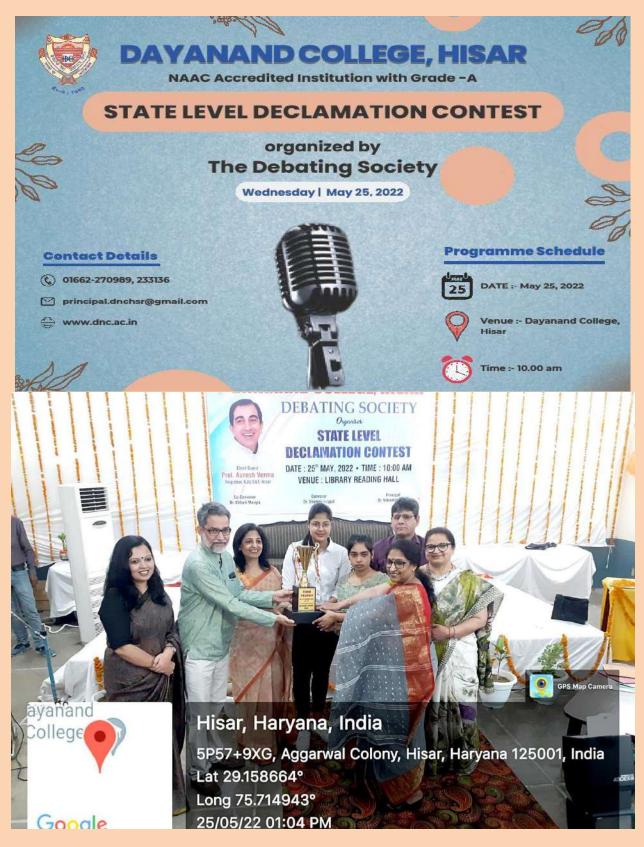

Intra College Declamation on October 29, 2022

- DAYANAND COLLEGE, HISAR NAAC Accredited Institution with Grade - A STATE LEVEL DECLAMATION CONTEST organized by **The Debating Society** Friday | March 17, 2023 **Contact Details Programme Schedule** ( 01662-270989, 233136 DATE :- March 17, 2023 MAR principal.dnchsr@gmail.com ( www.dnc.ac.in Venue :- Dayanand College, Hisar Time :- 10.00 am Rules & Regulations Topics **Cash Prizes** • Can money buy happiness? · There is no entry fee. • 1st Prize - Rs. 2,100/- Life was sounder when · No TA/DA will be provided to technology was spartan. the participating teams. Google is a threat to libraries. Every college can send a team Has Social media killed incomprising of One to three · 2nd Prize - 1,500/person conversation? students who will compete for the individual prizes. **Time of Registration is**  However the team trophy will 9.00 am onwards. be given to the winning team 3rd Prize - 1,200/of three students. Link for Registration Students must carry their Identity Cards and authority https://forms.gle/WdUtnqUQ9495 Consolation Prize -1,000/-WvSt9 letter from their respective colleges. The time allotted to each There will also be a **Trophy for the Winning** speaker will be 3 to 5 minutes. : For Any Query :team. The medium of the speech can be either English or Hindi. 98127-61770, 81990-60238, 94160-75974 debatingsocietydnc@gmail.com Dr. Chhavi Mangla Dr. Shammi Nagpal Principal ngh Dayanand College. Co-convener Convener pal HISAR
- 3. Debating Society of Dayanand College, Hisar organized State Level Declamation on March 17, 2023

**State Level Declamation Competition March 17, 2023** 