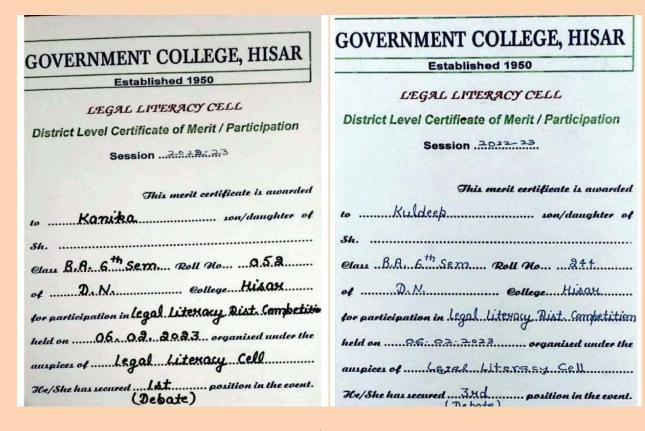

8. Legal Literacy Cell of Dayanand College, Hisar organized three-day competitions as directed byDirector of Higher Education, Haryana from 1<sup>st</sup> Feburary,2023 to 3<sup>rd</sup> February,2023 as follows: