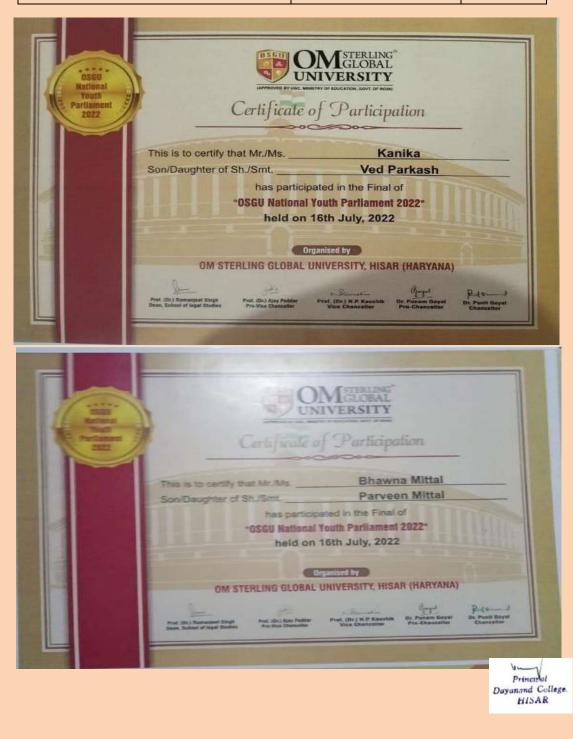

Principal Dayanand College. HISAR

Dayanand College HISAR

Dayanand College. HISAR

5. Students of Debating Society of Dayanand College, Hisar participated in OSGU National Youth Parliament July 16, 2022. Two of our students reached the Finals of the National Youth Parliament.

| Name of Competition         | Name of Students | Position |
|-----------------------------|------------------|----------|
| Poetry Recitation (Urdu)    | Kanika           | First    |
| Poetry Recitation (Punjabi) | Bhawna           | First    |