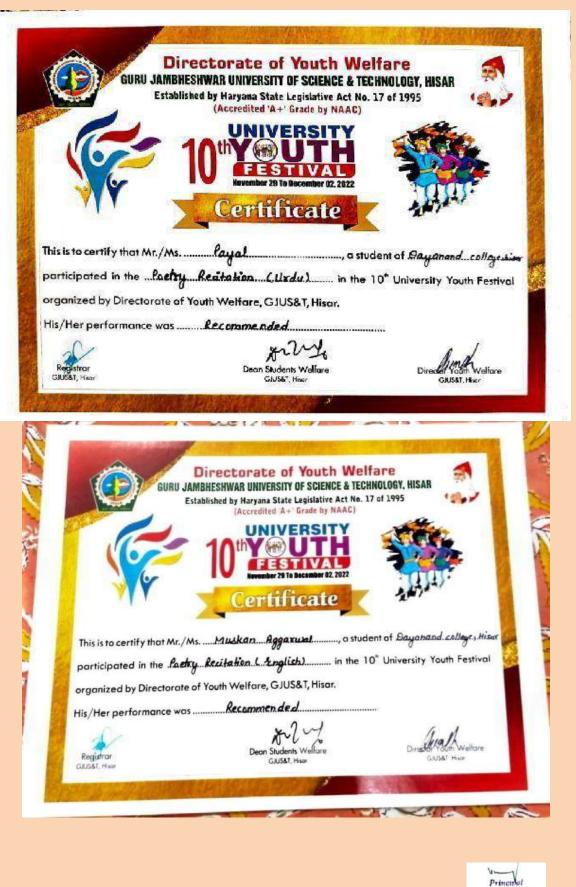

State Level Declamation Competition March 17, 2023

4. Students of Debating Society of Dayanand College, Hisar participated in 10<sup>th</sup> National Youth Festival November 29 to December 02, 2022

| Name of Competition         | Roll Nos     | Name of Students | Position |
|-----------------------------|--------------|------------------|----------|
| Poetry Recitation (Urdu)    |              | Payal            | First    |
| Poetry Recitation (Punjabi) |              | Vishal           | First    |
| Poetry Recitation (English) | 213042290005 | Muskan Aggarwal  | First    |
| Poetry Recitation (Hindi)   | 203042300009 | Devyanshi        | First    |