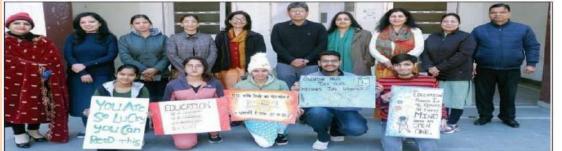

8. Legal Literacy Cell of Dayanand College, Hisar organized three-day competitions as directed byDirector of Higher Education, Haryana from 1<sup>st</sup> Feburary,2023 to 3<sup>rd</sup> February,2023 as follows: