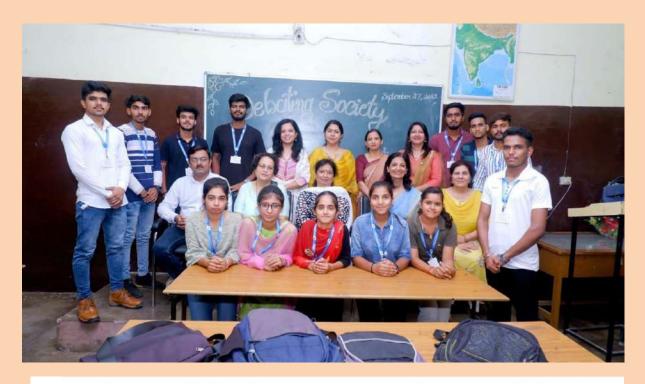

#### 1. Soft skills Programme

1. Debating Society of Dayanand College, Hisar organized Intra College Declamation on September 27, 2022

वाद-विवाद में विनीत प्रथम व शीतल रही द्वितीय

नभ-छोर न्यूज 🕪 27 सितंबर हिसार। प्रतिभा खोज की दिशा में पहल करते हुए दयानन्द महाविद्यालय के सभागार में वाद-विवाद समिति (डिबेटिंग सोसायटी) द्वारा भाषण प्रतियोगिता का आयोजन किया गया। डिबेटिंग सोसायटी की संयोजिका डॉ. शम्मी नागपाल की अध्यक्षता में आयोजित प्रतियोगिता का शुभारम्भ महाविद्यालय के प्राचार्य डॉ. विक्रमजीत सिंह द्वारा किया गया। प्रतिभागियों को सम्बोधित करते हुए उन्होंने कहा कि किसी भी प्रतिस्पर्धा में भाग लेना, विजेता होने से ज्यादा महत्वपूर्ण होता है। प्रतियोगिता में विभिन्न संकायों के 21 विद्यार्थियों ने पेपरबैक वर्सेस ई बुक्स, इंटरनेट की विद्यार्थियों के लिए सीमित उपलब्धता, नेतृत्व कला और तकनीक के ज्यादा प्रयोग से बढता एंकाकीपन विषयों पर विचार व्यक्त किए। प्रतियोगिता में विज्ञान संकाय द्वितीय वर्ष के विनीत प्रथम, कला संकाय द्वितीय वर्ष

की शीतल द्वितीय और विज्ञान संकाय द्वितीय वर्ष के अनिकेत तृतीय स्थान पर रहे। अंजलि शर्मा और देवांशी को सांत्वना पुरस्कार दिया गया। स्टाफ सैक्रेटरी अरूणा कद ने विजेता विद्यार्थियों को प्रमाण-पत्र और नकद राशि देकर सम्मानित किया। समीति की सह-संयोजिका डॉ. छवि मंगला ने प्रतिभागियों को कार्यक्रम को सफल बनाने के लिए धन्यवाद किया। मंच

संचालन डिबेटिंग सोसायटी के प्रेसीडेंट 6 कुलदीप शर्मा और कनिका द्वारा किया र गया। इस अवसर पर निर्णायक मण्डल η की भूमिका डॉ. गीता रानी, डॉ. वलेरिया सेठी और डॉ. छवि मंगला ने निभाई। कार्यक्रम में समिति के सदस्य डॉ. रेनू राठी, डॉ. मोनिका कक्कड़, डॉ. सुनीता Я लेगा, डॉ. नीरू बाला, डॉ. हेमंत शर्मा, डॉ. सुरेन्द्र बिश्नोई, डॉ. चेतन शर्मा, डॉ. 5 मंजु शर्मा आदि उपस्थिति रहे।

**Declamation Contest on September 27, 2022** 

2. Debating Society of Dayanand College, Hisar organized Intra College Speech Declamation on **October 29, 2022** 

दिव्यांशी, खुशी व राधिका रहे प्रथम, द्वितीय व तृतीय