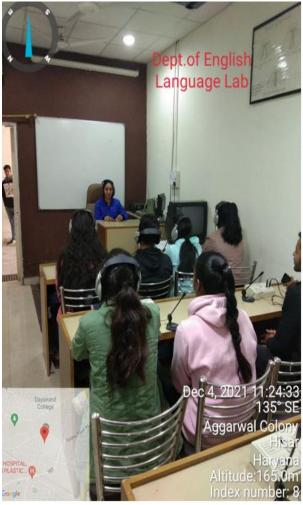

## **DEPARTMENTAL RESOURCES:**

| Sr. | Name of the Key | Specialized Equipment Name and Details                                                                                                                                                                                                                                                                                                                                                                                                                                                                                                         |
|-----|-----------------|------------------------------------------------------------------------------------------------------------------------------------------------------------------------------------------------------------------------------------------------------------------------------------------------------------------------------------------------------------------------------------------------------------------------------------------------------------------------------------------------------------------------------------------------|
| No. | Infrastructure  |                                                                                                                                                                                                                                                                                                                                                                                                                                                                                                                                                |
| 1.  | Language Lab    | Distribution Switches: For distributing the recordings from the master tape.  Monitoring Switches: To enable the teacher to listen to any student as they work to correct any errors in pronunciation.  Intercom Switches: Enable the teacher to interact with any student individually in two way voice exchange.  Centre Console: Enables the teacher to switch between distribute audio recordings, listen in and interactive modes as required.  Booths: Equipped with microphones and headsets for the students' use.  Overhead projector |
|     |                 | Desktop Computer                                                                                                                                                                                                                                                                                                                                                                                                                                                                                                                               |