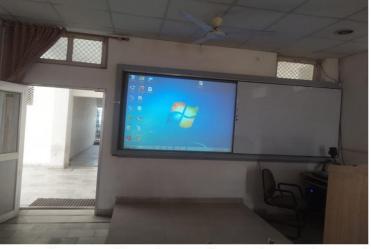

## > <u>SMART CLASSROOM:</u>

| Sr.<br>No. | Name of the Key<br>Infrastructure | Specialized Equipment Name and Details                                                                                                                                                                                                                                                                                                                                                                                                                                                                                                                                                                                     |
|------------|-----------------------------------|----------------------------------------------------------------------------------------------------------------------------------------------------------------------------------------------------------------------------------------------------------------------------------------------------------------------------------------------------------------------------------------------------------------------------------------------------------------------------------------------------------------------------------------------------------------------------------------------------------------------------|
| 2.         | Smart Classroom                   | Digital Visual Presenter: It is a full-featured real time visual presenter with on overhead digital camera and built-in lighting system. It interfaces with a video projector or display monitor for high quality detailed images, text books, printed documents and photographs.  Promethean Active Board: It is an interactive, touch-sensitive whiteboard which allows users to engage with the displayed content through a variety of tools and software. It facilitates creative, flexible lesson instruction for educators and immersive learning experience for the students.  Overhead projector  Desktop Computer |

**Digital Visual Presenter** 

Smart Classroom with projector and Promethean Active Board

Overhead projector in smart classroom.