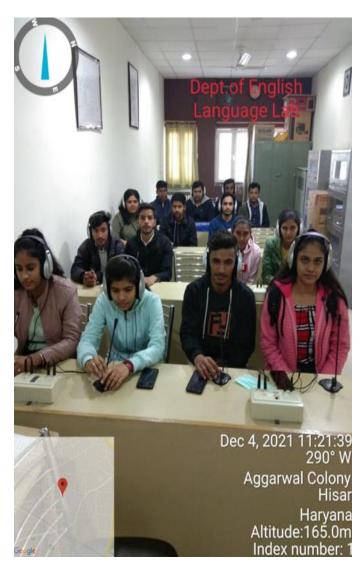

## **DEPARTMENTAL RESOURCES:**

| Sr. | Name of the Key | Specialized Equipment Name and Details                                                                                                                                                                                                                                                                                                                                                                                                                                                                                                         |
|-----|-----------------|------------------------------------------------------------------------------------------------------------------------------------------------------------------------------------------------------------------------------------------------------------------------------------------------------------------------------------------------------------------------------------------------------------------------------------------------------------------------------------------------------------------------------------------------|
| No. | Infrastructure  |                                                                                                                                                                                                                                                                                                                                                                                                                                                                                                                                                |
| 1.  | Language Lab    | Distribution Switches: For distributing the recordings from the master tape.  Monitoring Switches: To enable the teacher to listen to any student as they work to correct any errors in pronunciation.  Intercom Switches: Enable the teacher to interact with any student individually in two way voice exchange.  Centre Console: Enables the teacher to switch between distribute audio recordings, listen in and interactive modes as required.  Booths: Equipped with microphones and headsets for the students' use.  Overhead projector |
|     |                 | Desktop Computer                                                                                                                                                                                                                                                                                                                                                                                                                                                                                                                               |