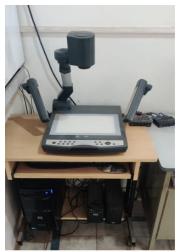

## > <u>SMART CLASSROOM:</u>

| Sr.<br>No. | Name of the Key<br>Infrastructure | Specialized Equipment Name and Details                                                                                                                                                                                                                                                                                                                                                                                                                                                                                                                                                                                     |
|------------|-----------------------------------|----------------------------------------------------------------------------------------------------------------------------------------------------------------------------------------------------------------------------------------------------------------------------------------------------------------------------------------------------------------------------------------------------------------------------------------------------------------------------------------------------------------------------------------------------------------------------------------------------------------------------|
| 2.         | Smart Classroom                   | Digital Visual Presenter: It is a full-featured real time visual presenter with on overhead digital camera and built-in lighting system. It interfaces with a video projector or display monitor for high quality detailed images, text books, printed documents and photographs.  Promethean Active Board: It is an interactive, touch-sensitive whiteboard which allows users to engage with the displayed content through a variety of tools and software. It facilitates creative, flexible lesson instruction for educators and immersive learning experience for the students.  Overhead projector  Desktop Computer |

**Digital Visual Presenter** 

Smart Classroom with projector and Promethean Active Board

Overhead projector in smart classroom.