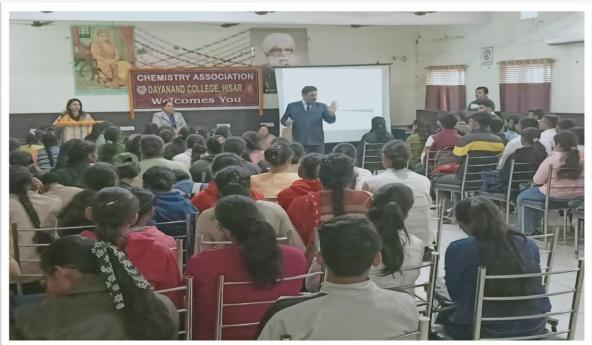

### **Report of Workshop**

Theme : Entrepreneurship

Topic : Career Prospective for Science Students after

Graduation

**Date** : February 09, 2023

Department of Chemistry of the college organized a workshop on the theme Entrepreneurship and the topic of this Entrepreneurship workshop was "Career Prospective for Science Students after Graduation" on 09 February, 2023 in the Library Reading Hall. In this workshop, 97 students participated. In the inaugural address Principal Dr. Vikramjit Singh highlighted the importance of career prospective in today's competitive world. Coming from such a far flung area and lack of awareness makes students assume that the options are limited for science students. This makes career counselling more important for students.

The resource person on this occasion was Dr. Satyender Yadav Associate Professor, Dept. of Chemistry, Govt. College for Women, Hisar. He deliberated on the topic at length. According to him choosing the right career is the most important decision in everybody's life and career assessment can help individuals to identify and articulate better their unique interests, skills and values. He also told that there is plethora of career or job opportunities for B. Sc. Graduate across various fields such as educational institutes, space research institute, hospitals, health service providers, chemical industries, testing laboratories, pharmaceutical, food sciences, agricultural industries etc. A formal vote of thanks was proposed by Dr. Sunita Lega, Head, Department of Chemistry who thanked the revered speaker for delivering a thoughtful provoking lecture which help to students for making good future.